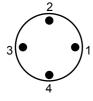

## Output

| Serial number | Wire color | Function |
|---------------|------------|----------|
| 1             | brown      | 24VDC    |
| 2             | white      | Signal   |
| 3             | blue       | 0V       |
| 4             | black      | Signal   |