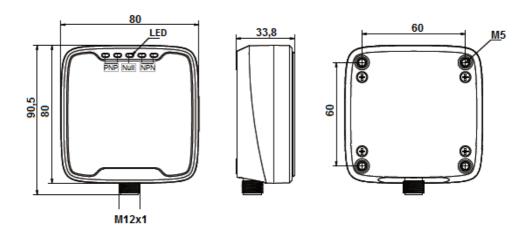

|  |
| Yellow LED          | NPN Signal                                                            |  |
| Buzzer              | PNP/NPN Signal detection                                              |  |
| Connection Form     | M12 male connector, 4-pins and cable set M8, 3- and 4-pins (included) |  |
| Working temperature | -10+45 °C                                                             |  |
| Storage Temperature | -10+60 °C                                                             |  |

## Output



| Serial number | Wire color | Function |
|---------------|------------|----------|
| 1             | brown      | 24VDC    |
| 2             | white      | Signal   |
| 3             | blue       | 0V       |
| 4             | black      | Signal   |

## **Dimensions**